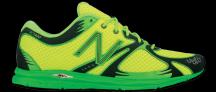

#### MR1400DY & WR1400DY

The 1400 is the ideal companion for head-to-toe visibility.