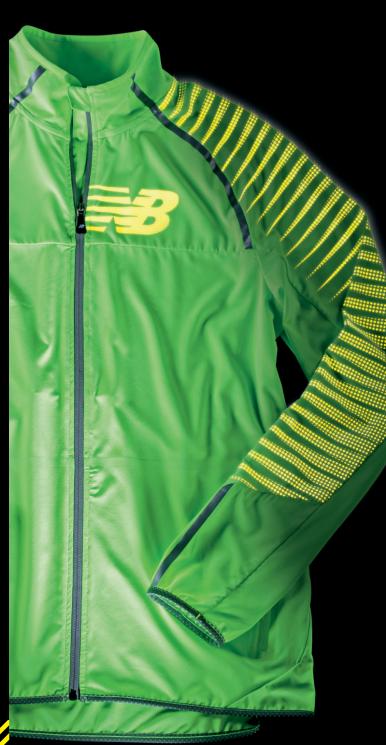

#### MRJ3309 GEC & WRJ3309 YL

- // Stretch woven (86% Polyester, 14% Spandex)
- // Wind and water resistant
- // Welded secure front zip pockets
- // Reflective center front zipper and trims
- // Glow-in-the-dark graphics

## new balance.

These outstanding colors provide outstanding visibility. Fluorescent colors use the energy absorbed from their surroundings to radiate light - making you a welcome sight for distracted eyes. Our Men's Green Gecko and Women's Fiery Coral with Hi-Viz Yellow graphics help provide 360° visibility on the run.

The Hi-Viz Beacon Jacket utilizes phosphorescent pigments that get you glowing on the road. For a shining performance, charge the jacket for at least 10 minutes under bright natural or indoor light, as the brightness of the glow-in-the-dark graphics will diminish over time.