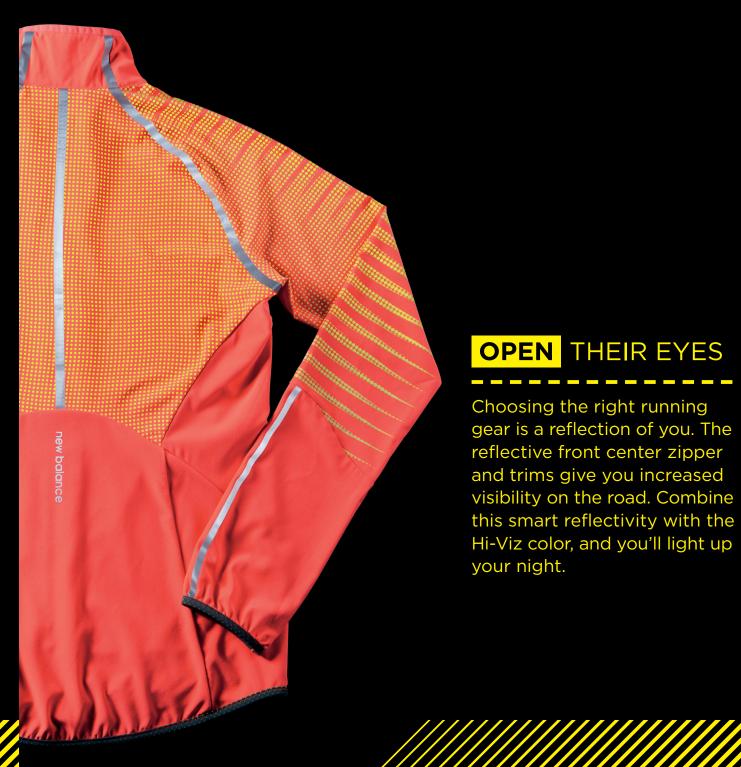

## **OPEN** THEIR EYES

Choosing the right running gear is a reflection of you. The reflective front center zipper and trims give you increased visibility on the road. Combine this smart reflectivity with the Hi-Viz color, and you'll light up your night.